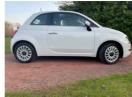

## Fiat 500 1.2 Lounge 3dr | Sep 2016 NEW ARRIVAL - LOW MILES, LOW INSURANCE, LOW RUNNING COSTS

£6,995

| Miles:             | 40600     |
|--------------------|-----------|
| Fuel Type:         | Petrol    |
| Transmission:      | Manual    |
| Colour:            | White     |
| Engine Size:       | 1242      |
| <b>Body Style:</b> | Hatchback |
| Insurance group:   | 8U        |
| Reg:               | FIL8703   |