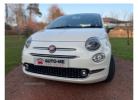

## Fiat 500 1.2 Lounge 3dr | Sep 2016 NEW ARRIVAL - LOW MILES, LOW INSURANCE, LOW RUNNING COSTS

£6,995

| Miles:             | 40600     |
|--------------------|-----------|
| Fuel Type:         | Petrol    |
| Transmission:      | Manual    |
| Colour:            | White     |
| Engine Size:       | 1242      |
| <b>Body Style:</b> | Hatchback |
| Insurance group:   | 8U        |
| Reg:               | FIL8703   |