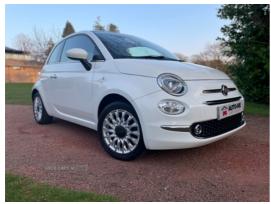

## Fiat 500 1.2 Lounge 3dr | Sep 2016 NEW ARRIVAL - LOW MILES, LOW INSURANCE, LOW RUNNING COSTS

£6,995

| Miles:             | 40600     |
|--------------------|-----------|
| Fuel Type:         | Petrol    |
| Transmission:      | Manual    |
| Colour:            | White     |
| Engine Size:       | 1242      |
| <b>Body Style:</b> | Hatchback |
| Insurance group:   | 8U        |
| Reg:               | FIL8703   |